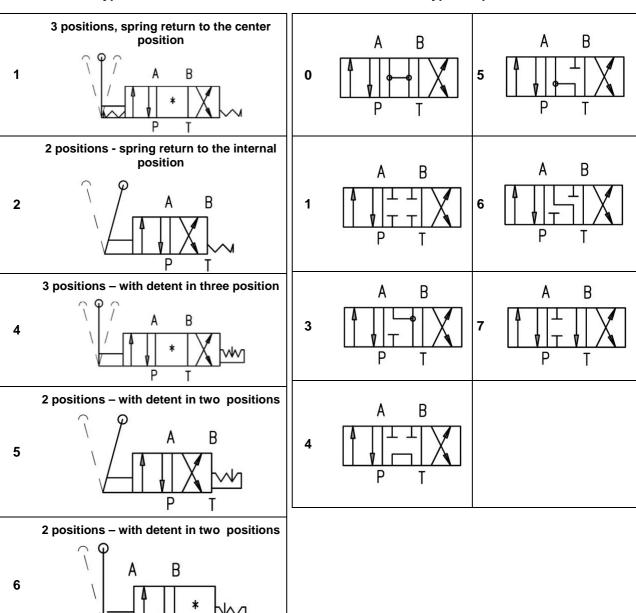

# CETOP-05 SIZE LEVER-OPERATED DISTRIBUTOR

"A" TABLE

"B" TABLE

## Type of control

2 positions - with detent in two positions

A

6\*/A

## Type of spool