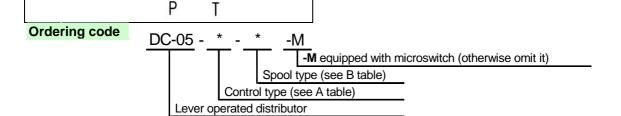

## Characteristics

| TYPE      | MAX PRESSURE | SUGGESTED MAX FLOW | WEIGHT |
|-----------|--------------|--------------------|--------|
| DC-05-*-* | 350 bar      | 70 l/min           | 2 Kg.  |

Description

Cetop-05 size, lever-operated, four-way, two or three- position, spool distributor.

## **Dimensions**



## Installation rules

- The distributors type DC-05 can be mounted in any position
- Fluid to be used: hydraulic oil in compliance with DIN 51524 rules, viscosity between 30 and 100 mm<sup>2</sup>/s (cSt) at 40°C
- Recommended filtration: 25µ
- Hydraulic fluid temperature: from -20° to +75°C

1/2 C11 01/10

# CETOP-05 SIZE LEVER-OPERATED DISTRIBUTOR



"A" TABLE

"B" TABLE

## Type of control

2 positions - with detent in two positions

A

6\*/A

## Type of spool