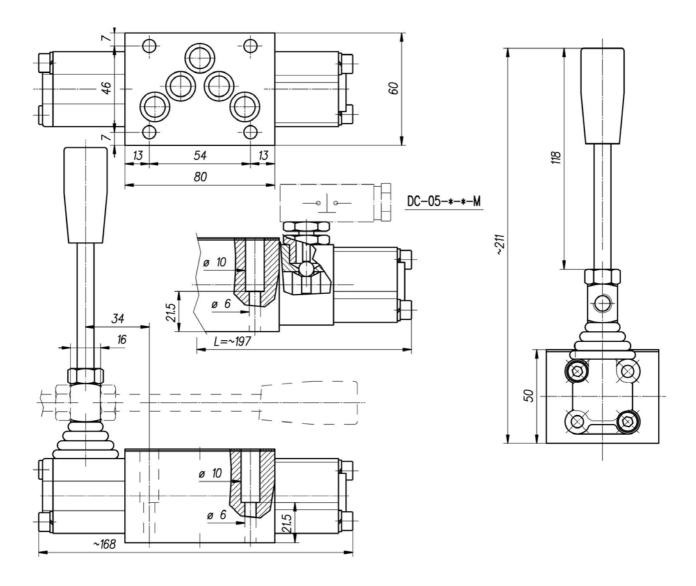

## **Dimensions**

## Installation rules

- The distributors type DC-05 can be mounted in any position
- Fluid to be used: hydraulic oil in compliance with DIN 51524 rules, viscosity between 30 and 100 mm<sup>2</sup>/s (cSt) at 40°C
- Recommended filtration: 25µ
- Hydraulic fluid temperature: from -20° to +75°C