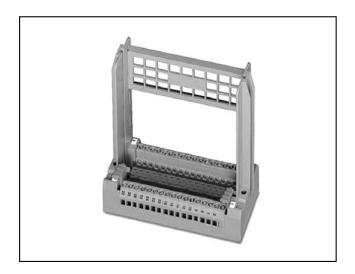

# CARD HOLDERS FOR ELECTRONIC CONTROL UNITS IN EUROCARD FORMAT SERIES 20

### **DESCRIPTION**

- The card holders type PSC are accessories suitable to be installed on electronic control units type UEIK.
- They are available with a IEC 603 / DIN 41612 connector, with a female fitting, either D shape 32 poles, or F shape 48 poles.
- They are supplied with a special safety locking, which blocks the electronic control unit and prevents any accidental contact loss between the two used connectors.
- The conductor wiring is carried out via a terminal block with fastening bolts.
- They can be installed inside a switchboard and be fixed directly on a plate.