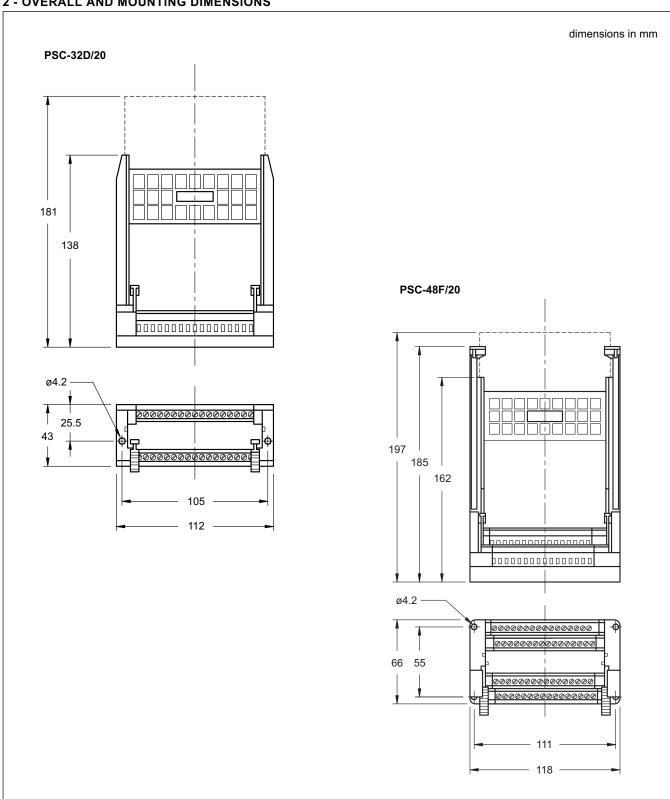

ing               |                 | terminal block with fastening bolts |     |

IEC 60603-2 (DIN 41612)

### **DESCRIPTION**

- The card holders type PSC are accessories suitable to be installed on electronic control units type UEIK.
- They are available with a IEC 603 / DIN 41612 connector, with a female fitting, either D shape 32 poles, or F shape 48 poles.
- They are supplied with a special safety locking, which blocks the electronic control unit and prevents any accidental contact loss between the two used connectors.
- The conductor wiring is carried out via a terminal block with fastening bolts.
- They can be installed inside a switchboard and be fixed directly on a plate.

# 1 - IDENTIFICATION CODE



89 900/110 ED 1/2



# PSC SERIES 20

### 2 - OVERALL AND MOUNTING DIMENSIONS





## DUPLOMATIC OLEODINAMICA S.p.A.

20015 PARABIAGO (MI) • Via M. Re Depaolini 24

Tel. +39 0331.895.111

Fax +39 0331.895.339

www.duplomatic.com • e-mail: sales.exp@duplomatic.com