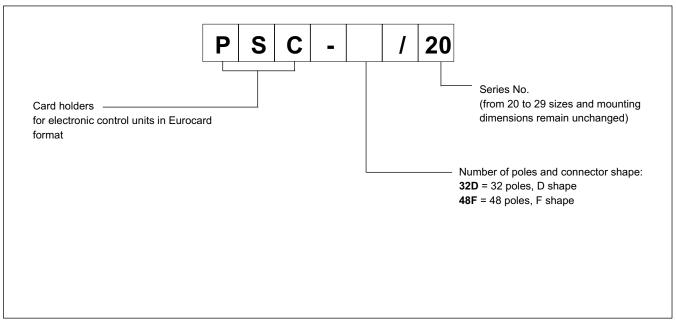

| mm²             | 4                                   |     |
| Conductors wiring               |                 | terminal block with fastening bolts |     |

IEC 60603-2 (DIN 41612)

### **DESCRIPTION**

- The card holders type PSC are accessories suitable to be installed on electronic control units type UEIK.
- They are available with a IEC 603 / DIN 41612 connector, with a female fitting, either D shape 32 poles, or F shape 48 poles.
- They are supplied with a special safety locking, which blocks the electronic control unit and prevents any accidental contact loss between the two used connectors.
- The conductor wiring is carried out via a terminal block with fastening bolts.
- They can be installed inside a switchboard and be fixed directly on a plate.

# 1 - IDENTIFICATION CODE



89 900/110 ED 1/2



# PSC SERIES 20

### 2 - OVERALL AND MOUNTING DIMENSIONS





## DUPLOMATIC OLEODINAMICA S.p.A.

20015 PARABIAGO (MI) • Via M. Re Depaolini 24

Tel. +39 0331.895.111

Fax +39 0331.895.339

www.duplomatic.com • e-mail: sales.exp@duplomatic.com